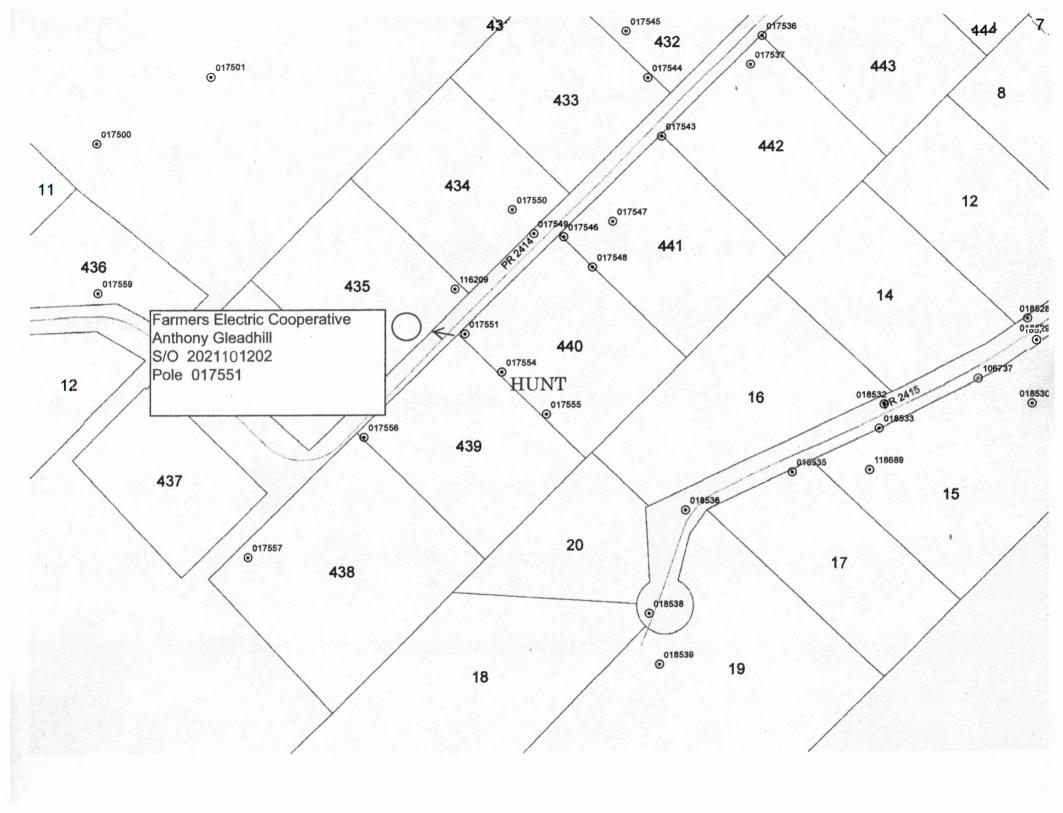

## Greetings:

Farmers Electric Cooperative, Inc. is requesting permission to construct electrical power distribution facilities which will cross County Road <u>2414</u> which is locate 900' SW from CR 2420 in Hunt County, Texas.

Site location map and construction sketches are enclosed. The construction sketch details the proposed work. All road crossings will have a minimum vertical clearance of 22 feet.

If you have any questions, please contact me at any time.