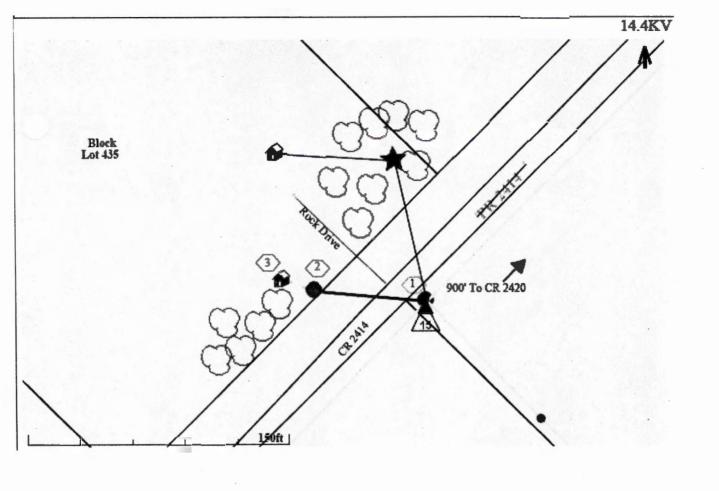

## Greetings:

Farmers Electric Cooperative, Inc. is requesting permission to construct electrical power distribution facilities which will cross County Road <u>2414</u> which is locate 900' SW from CR 2420 in Hunt County, Texas.

Site location map and construction sketches are enclosed. The construction sketch details the proposed work. All road crossings will have a minimum vertical clearance of 22 feet.

If you have any questions, please contact me at any time.